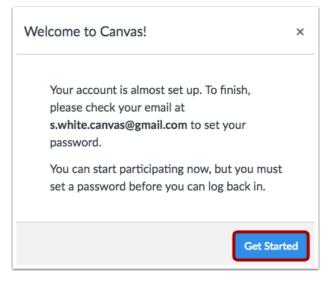

### 4. Use Canvas

While your account is not entirely set up, you can begin participating in Canvas immediately by clicking the **Get Started** button. To finish registering for Canvas, log into your email account.